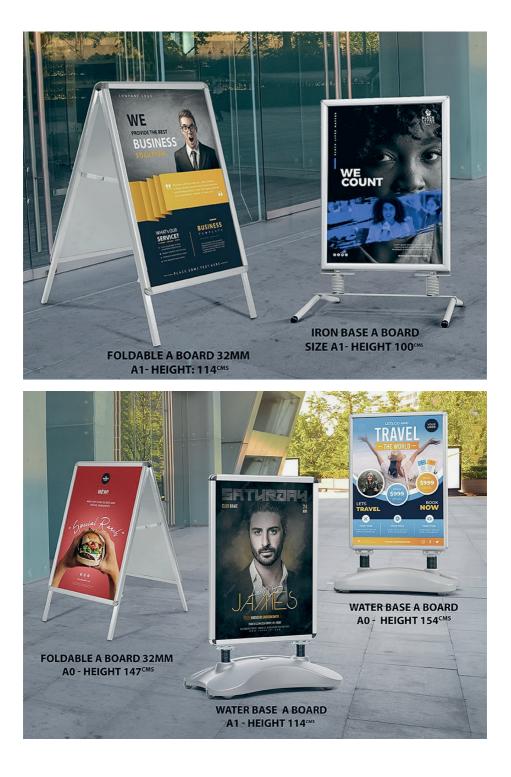

Our pavement signs are a fantastic tool to get you noticed: they create a high impact visual street advertising, so that passersby can't miss them!

Whether it is to promote new products and offers, advertise a sale or let the public know you are open, they are an extremely effective marketing tool and provide excellent value for money. A-boards are transportable, so they can be used to suit your needs or stored and locked away when required.

Pavement boards with a water-filled base for extra stability in all weather conditions are also available. Customized solutions are also available.