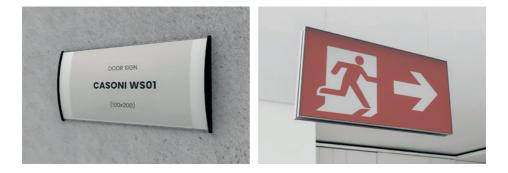

# **Modular Signage**

Modular Signage & way finding solutions offer flexibility and high end solutions in indoor signage. Suitable for Hospitals, schools, offices and factories these high ends signs are produced according to ISO industry top quality standards.

# **Safety Signage**

Workplace safety programs have many parts, all of which are important to keeping people safe on the job. Safety signs play a key role, though, in many aspects of safety from notifying people of tripping hazards and PPE requirements to explaining arc flash and chemical hazards. These signs must be noticeable, easy to read, and in many cases, comply with OSHA standards for safety signs.

Floor safety signs are built to endure forklift traffic, and are chemical, water, and UV-resistant. Wall signs are available in several materials, including PVC, aluminum, and adhesive-backed vinyl, so you can select the material that will work best in your facility. These signs were made to meet the demanding needs of industrial environments, and are made with the toughest material out there to ensure their longevity.