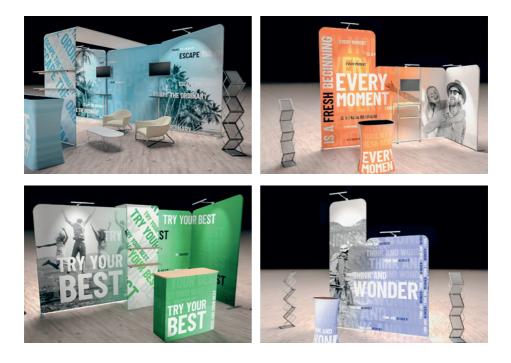

## **Exhibition Stands**

- LED light
- Light Aluminum metal structure
- Textile printed graphics
- Scratch-resistant
- Supplied in easy to carry case
- Can be adapted into different displays thanks to the flexible linking panels
- Great value reusable display
- Easy to assemble
- Available in many sizes

# Walls

Our wall stands are perfect for exhibitions or point of sale use at an incredible value. With a magnetically self-locking frame, and magnetically attaching magnetic bars, the stand is easy to assemble and creates a superb display. The pop up stand comes with printed graphic panels that are simply mounted to the frame to create a seamless graphic wall that will stop passersby on their tracks. Easy to assemble, the kit can be added to at any time, meaning you can use and re-use the panels for different events and exhibitions.

Specifications:

- Perfect for Exhibitions & Point of Sale
- Easy to assemble
- Seamless Graphics delivering your message
- Magnetic & Self-locking Frame or Textile Material easy to Fit a Structure
- Light weight and portable display stand
- Full color photographic quality printed on graphic panels

#### U Fabric Wall, LED Fabric Wall available in: 275 x 230 cm

Straight Walls available in: 250x235, 300x335, 400x235, 500x235, 600x235 cm

Pop-up Walls available in: 275x236 cm

Pop-up Walls

Imagine your branding on these high quality transparent acrylic signs, they offer a multi purpose solution that can be used for wayfinding solutions or as a format for displaying information or pricing. The signs are made from high quality cast acrylic and are available in a wide range of sizes and thicknesses. They are cut using state of the art laser cutting which ensures exact processing and polished edges. Customized sizes are available on demand.