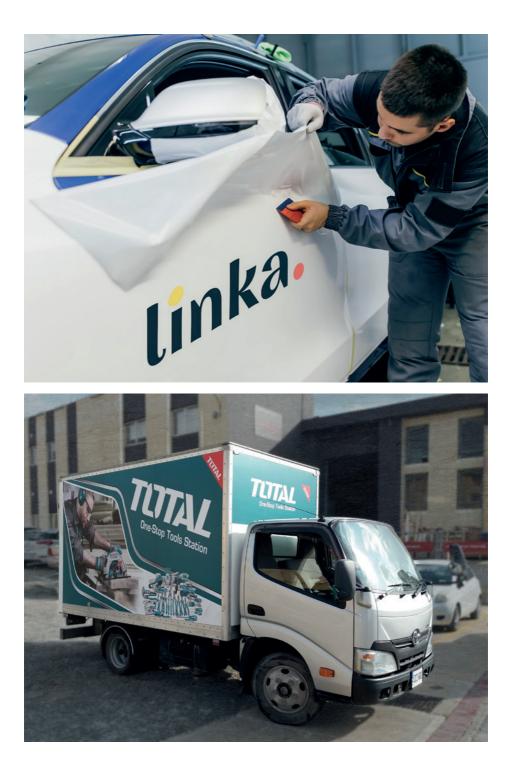

# Vehicles

Use your vehicles to advertise your business, products and services. Our car wrapping is ready to apply to windows or panels. Alternatively if you want non-permanent options try out custom made magnetic signs. Make the most of your rear windows with one way vision. This allows visibility from inside your vehicle while advertising your brand whilst driving around. Using Full cast Materials to one way vision these moving Billboards reflect your Brand.