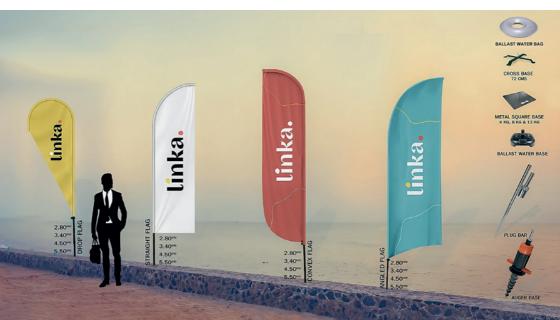

# **Promotional Flags**

Flags are a fantastic marketing tool that enables your business to get noticed, an excellent visual showpiece for a forecourt, marquee or shop front. From either long distance or short distance, they are sure to catch the attention.

#### **Specifications:**

- Helps your business get noticed
- Printed on Textile
- Non Fade Waterproof Graphics
- Standard Flying banners in teardrop formats avail able in 2.6 and 3.1 meters.
- Square Flag Base 4/8kgs, Ground Fixing Cross, Ground Screws and water Ring Accessories are also available