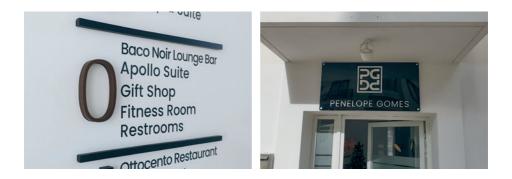

# **Modular Signage**

Modular Signage & way finding solutions offer flexibility and high end solutions in indoor signage. Suitable for Hospitals, schools, offices and factories these high ends signs are produced according to ISO industry top quality standards.

I-Sign Eco is the newest member of the I-Sign family. I-Sign Eco maintains the same sleek design with the thin edge which became so typical for the entire I-Sign range.

It is possible to create single-sided wall mounting or double-sided suspended or flag mounting signs.

STRATO is a flexible and contemporary sign system consisting of a series of soft curved profiles with square sides.

The user can choose between plastic and aluminum end caps for the finish. Recently, a few profiles and end caps were added to the range that ensure that 400mm, 500mm and 600mm wide directories can be produced.