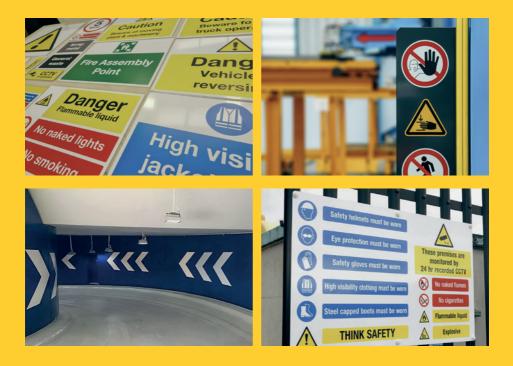

# **Safety Signage**

Workplace safety programs have many parts, all of which are important to keeping people safe on the job. Safety signs play a key role, though, in many aspects of safety from notifying people of tripping hazards and PPE requirements to explaining arc flash and chemical hazards. These signs must be noticeable, easy to read, and in many cases, comply with OSHA standards for safety signs.

Floor safety signs are built to endure forklift traffic, and are chemical, water, and UV-resistant. Wall signs are available in several materials, including PVC, aluminum, and adhesive-backed vinyl, so you can select the material that will work best in your facility. These signs were made to meet the demanding needs of industrial environments, and are made with the toughest material out there to ensure their longevity.