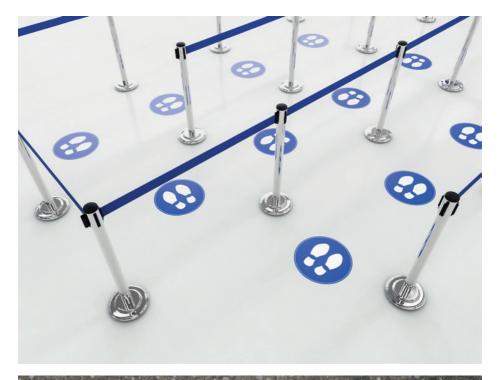

# **Floor Graphics**

#### LAMINATED FLOOR VINYL

The world at your feet...transform high traffic floor areas into attention-grabbing ad spaces with our floor graphics. Our removable and Direct Print Floor Graphics are ideal for interior applications on most dry, clean and untextured floors. Ideal for short-term use in mall centres, retail, shops, exhibitions and airport terminals (maximum durability 1 month).