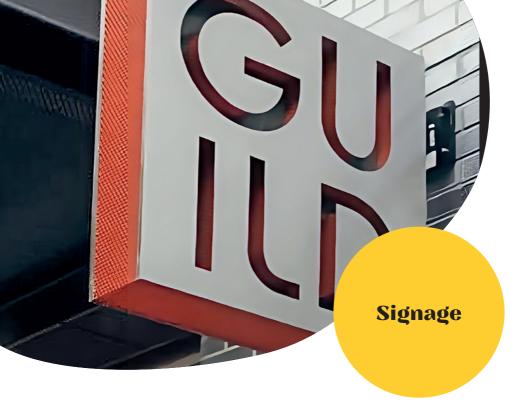

#### Indoor & Outdoor Signage

Signage can be portrayed in various ways and in various materials. Corporate identity, information or way-finding systems and advertising signage communicate messages about the business, offerings and locations. Signage can vary from illuminated signs and lightboxes, Metal & Aluminum & Acrylic cut-out letters, fabricated, 3d lettering and totem standing signs.