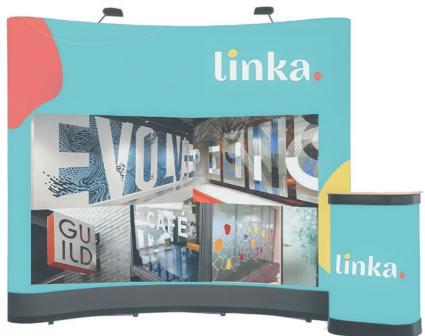

## **Exhibition Stands**

- LED light
- Light Aluminum metal structure
- Textile printed graphics
- Scratch-resistant
- Supplied in easy to carry case
- Can be adapted into different displays thanks to the flexible linking panels
- Great value reusable display
- Easy to assemble
- Available in many sizes

# Walls

Our wall stands are perfect for exhibitions or point of sale use at an incredible value. With a magnetically self-locking frame, and magnetically attaching magnetic bars, the stand is easy to assemble and creates a superb display. The pop up stand comes with printed graphic panels that are simply mounted to the frame to create a seamless graphic wall that will stop passersby on their tracks. Easy to assemble, the kit can be added to at any time, meaning you can use and re-use the panels for different events and exhibitions.

Specifications:

- Perfect for Exhibitions & Point of Sale
- Easy to assemble
- Seamless Graphics delivering your message
- Magnetic & Self-locking Frame or Textile Material easy to Fit a Structure
- Light weight and portable display stand
- Full color photographic quality printed on graphic panels