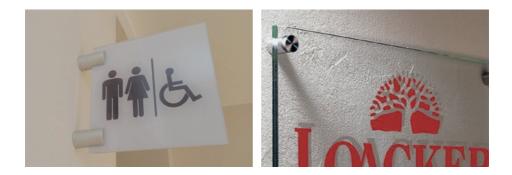

#### U Fabric Wall, LED Fabric Wall available in: 275 x 230 cm

Straight Walls available in: 250x235, 300x335, 400x235, 500x235, 600x235 cm

Pop-up Walls available in: 275x236 cm

Pop-up Walls

Imagine your branding on these high quality transparent acrylic signs, they offer a multi purpose solution that can be used for wayfinding solutions or as a format for displaying information or pricing. The signs are made from high quality cast acrylic and are available in a wide range of sizes and thicknesses. They are cut using state of the art laser cutting which ensures exact processing and polished edges. Customized sizes are available on demand.

## **Infoplate Glass Screen**

Imagine glass green acrylic signs that look like glass but is much lighter, infoplate signs are a great way to create a stylish looking way finder system or simply just to display information or prices. Available in common and custom sizes on demand. To add an elegant and trendy touch why don't you use the stainless steel fittings and the stainless steel faceplate to create a truly unique and contemporary sign

# Infoglass

Elegent glass signs are designed to have a clean linear design that gives an exclusive look that distinguishes it-self from all other signs following the trends of contemporary architecture. All signs are available in either standard or safety glass with 45 degree facetted polished edges with a stylish look. Glass comes in a variety of standard sizes and can be customised upon request.