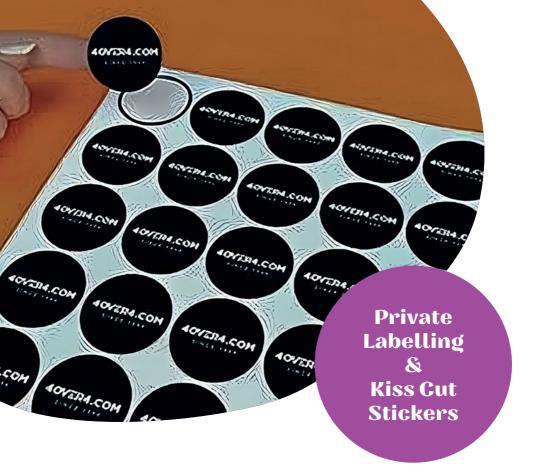

Other colors and designs like Aprons, High-Visibility Clothing, Caps & Sweaters

Stickers can be used on stationery and packaging to provide information or draw attention to your product. They can stick on any surface and come in whatever size and shape you require.

Turn your logo or design into a fresh giveaway or even an easy-to-use sticker you can use on mail, packaging and more.

Premium Materials | Die-Cut or Kiss-Cut | Custom Shapes | No Minimum Amount | Easy to Peal