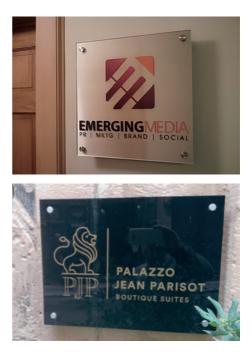

#### U Fabric Wall, LED Fabric Wall available in: 275 x 230 cm

Straight Walls available in: 250x235, 300x335, 400x235, 500x235, 600x235 cm

Pop-up Walls available in: 275x236 cm

Pop-up Walls

Imagine your branding on these high quality transparent acrylic signs, they offer a multi purpose solution that can be used for wayfinding solutions or as a format for displaying information or pricing. The signs are made from high quality cast acrylic and are available in a wide range of sizes and thicknesses. They are cut using state of the art laser cutting which ensures exact processing and polished edges. Customized sizes are available on demand.

## **Infoplate Glass Screen**

Imagine glass green acrylic signs that look like glass but is much lighter, infoplate signs are a great way to create a stylish looking way finder system or simply just to display information or prices. Available in common and custom sizes on demand. To add an elegant and trendy touch why don't you use the stainless steel fittings and the stainless steel faceplate to create a truly unique and contemporary sign

# Infoglass

Elegent glass signs are designed to have a clean linear design that gives an exclusive look that distinguishes it-self from all other signs following the trends of contemporary architecture. All signs are available in either standard or safety glass with 45 degree facetted polished edges with a stylish look. Glass comes in a variety of standard sizes and can be customised upon request.