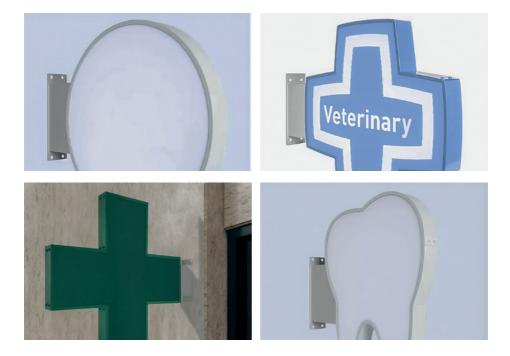

# **Outdoor Signage**

The double-sided round banner is undoubtedly the sign par excellence when signalling any business. Available in two standard sizes, adaptable to all types of designs and clients. With lighting on both sides to identify it from afar and at any time of the day. Compact design, high performance, quality and durability.

Present it to your clients and they will surely love it.

- Illuminated Veterinary Projecting Sign: 50x50cm
- Illuminated Led Round Sign: Size 50cmØ and Size 60cmØ
- Pharmacy Cross LED Luminous Sign: 60x60cm
- LED Luminous Tooth Sign for Dentists: 42×60 cm
- Illuminated Round Corners Projecting Sign: 60×60 cm and Size 70×50 cm