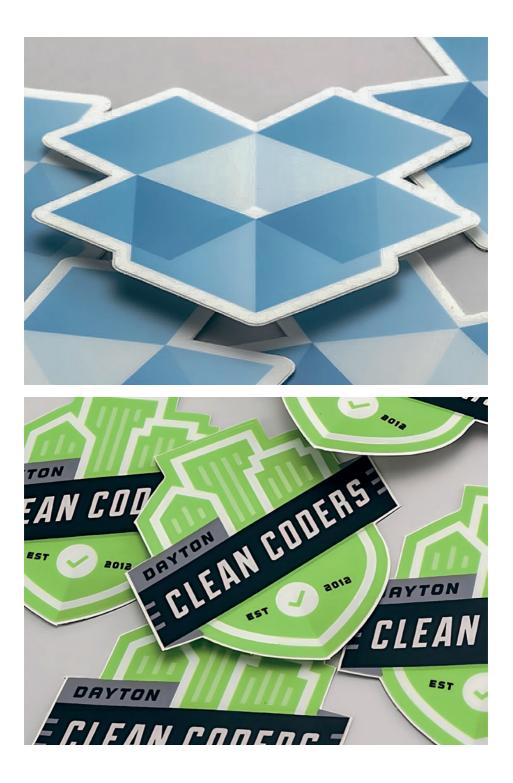

Other colors and designs like Aprons, High-Visibility Clothing, Caps & Sweaters

Stickers can be used on stationery and packaging to provide information or draw attention to your product. They can stick on any surface and come in whatever size and shape you require.

Turn your logo or design into a fresh giveaway or even an easy-to-use sticker you can use on mail, packaging and more.

Premium Materials | Die-Cut or Kiss-Cut | Custom Shapes | No Minimum Amount | Easy to Peal