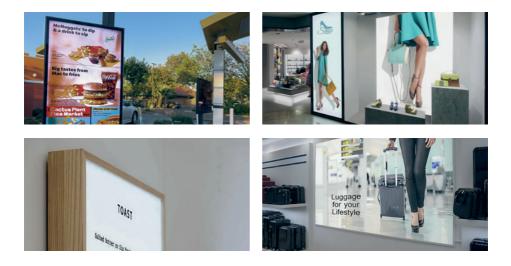

#### Indoor & Outdoor Signage

Signage can be portrayed in various ways and in various materials. Corporate identity, information or way-finding systems and advertising signage communicate messages about the business, offerings and locations. Signage can vary from illuminated signs and lightboxes, Metal & Aluminum & Acrylic cut-out letters, fabricated, 3d lettering and totem standing signs.

# **Modular Signage**

Modular Signage & way finding solutions offer flexibility and high end solutions in indoor signage. Suitable for Hospitals, schools, offices and factories these high ends signs are produced according to ISO industry top quality standards.

#### U Fabric Wall, LED Fabric Wall available in: 275 x 230 cm

Straight Walls available in: 250x235, 300x335, 400x235, 500x235, 600x235 cm

Pop-up Walls available in: 275x236 cm

Pop-up Walls

Imagine your branding on these high quality transparent acrylic signs, they offer a multi purpose solution that can be used for wayfinding solutions or as a format for displaying information or pricing. The signs are made from high quality cast acrylic and are available in a wide range of sizes and thicknesses. They are cut using state of the art laser cutting which ensures exact processing and polished edges. Customized sizes are available on demand.

Great for:

- Directional Signs
- Departmental Signs
- Promotional Signs
- Directories
- Menus
- Corporate Signage