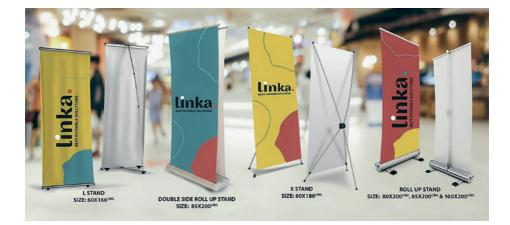

## **Roll up Banners**

Roll-up Banners, also known as Pop up Banners, Retractable Banners or Pull-ups, are an essential part of advertising your desired product. Get your particular message across anywhere in Malta you would like to establish a fantastic visual presence. Roll-up banners are an extremely effective tool for an eye-catching presentation, exhibition, shop display or campaign and really grab the attention of your desired audience. Linka, located in Malta, offers you pull-ups with any design of your taste. Pull-ups are very easily mounted and come with a canvas carry bag to make them easily transportable. Roll Up Lamps also available. Let your message on a retractable banner be visible around the clock with roll up lamps of any type and size.