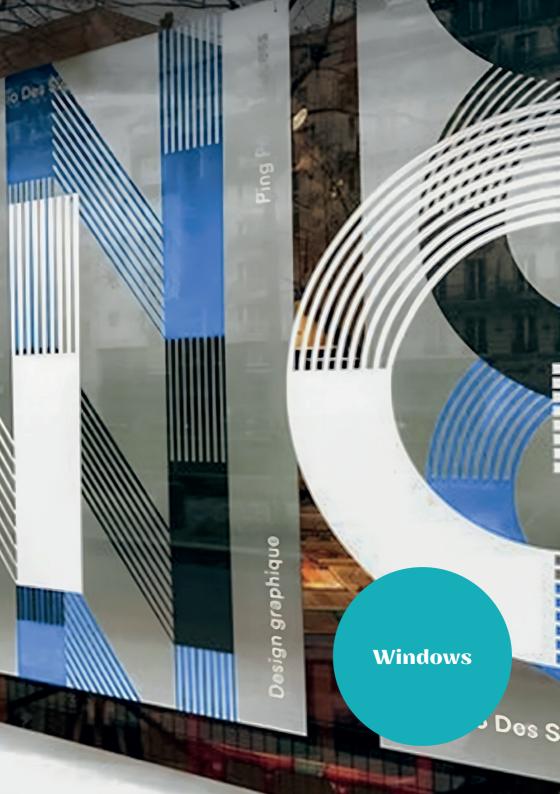

# **Glass Vinyl Signage**

**Frosted** glass vinyl film, or frosted vinyl signage on glass, provides privacy and endless stunning design options all at once. Our custom frosted glass vinyl graphics simulate the effect of etched glass, which allows some light of sunny Malta to get through whilst being opaque enough to provide privacy for conference rooms or other sensitive areas. The options are endless – you can put a simple frosted glass vinyl logo on your door, use a frosted window signage as privacy film or even cover an entire conference glass wall for a brilliant frosted effect. We also create glass vinyl stickers for your offices or home and shower door decals for shower rooms. These can be any designs, be it ready-made patterns or custom glass decals.

Enhance your office and retail space with **one way vision glass**. One way vision glass is used for screen sunlight or to create privacy while showing your brand.

The true stick-and-peel for all surfaces, glue-free and bubble-free! Easy to print, apply and reposition. This is **Wally Glass Film**.

**Vinyl Monometric Sign Cut**, calendared sign cut films are available with gloss finish. Ideal for logos, wording, different shapes. The material offers excellent Cutting properties on a wide range of computerized sign making equipment, with easy weeding of the matrix after cutting. The films have been developed specifically for sign cutting purposes and are thermal transfer printable.