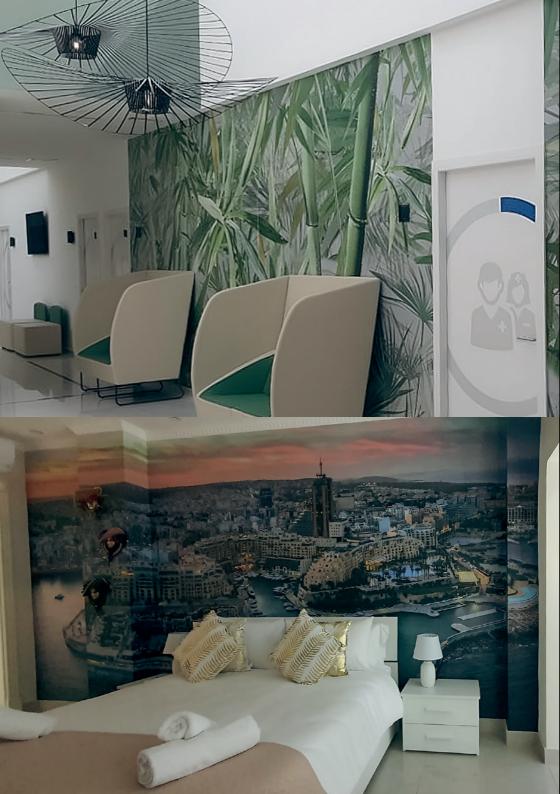

# Walls

Wallpaper turns blank walls into marketing space with color, logos or images. Wall paper is ideal in offices, reception and boardrooms. Corporate reception signs give the first impression of your business so the signage should reflect your brand. Order wallpaper of any kind at Linka, a wall paper provider in Malta.

# Wall Covering

If you are looking for a wallpaper shop in Malta, look no further than Linka. We digitally print images onto all sizes of wall covering material from a selection of thousands of licensed images. A vast selection of wall paper images is available for one to choose from, or one can opt for a custom-made artwork.

We can also transform own photos or artworks into a mural, or you can let our team of design professionals create an exclusive design of wall paper for you. We can create what you can imagine on regular wallpaper and textured wallpaper. Different PVC free print Medias provide textures like Linen Texture, Grated and Embossed finished can provide a feel and stunning look.