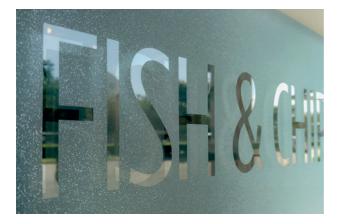

# **Glass Vinyl Signage**

**Frosted** glass vinyl film, or frosted vinyl signage on glass, provides privacy and endless stunning design options all at once. Our custom frosted glass vinyl graphics simulate the effect of etched glass, which allows some light of sunny Malta to get through whilst being opaque enough to provide privacy for conference rooms or other sensitive areas. The options are endless – you can put a simple frosted glass vinyl logo on your door, use a frosted window signage as privacy film or even cover an entire conference glass wall for a brilliant frosted effect. We also create glass vinyl stickers for your offices or home and shower door decals for shower rooms. These can be any designs, be it ready-made patterns or custom glass decals.

Enhance your office and retail space with **one way vision glass**. One way vision glass is used for screen sunlight or to create privacy while showing your brand.

The true stick-and-peel for all surfaces, glue-free and bubble-free! Easy to print, apply and reposition. This is **Wally Glass Film**.

**Vinyl Monometric Sign Cut**, calendared sign cut films are available with gloss finish. Ideal for logos, wording, different shapes. The material offers excellent Cutting properties on a wide range of computerized sign making equipment, with easy weeding of the matrix after cutting. The films have been developed specifically for sign cutting purposes and are thermal transfer printable.