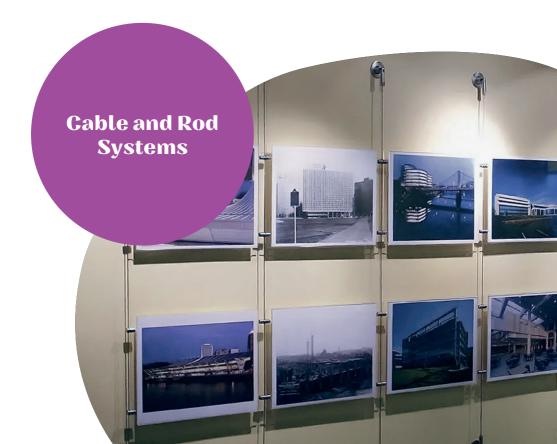

Great for:

- Directional Signs
- Departmental Signs
- Promotional Signs
- Directories
- Menus
- Corporate Signage

Tension cable and Rod components are perfectly suited for wall or ceiling-to-floor fixed directional signs or poster displays. Cable and Rod systems provide a practical sign solution with a minimalist approach, with a wide choice of components to give almost limitless design variations., the cables can also be specified for connection to low voltage lighting illuminating the display.