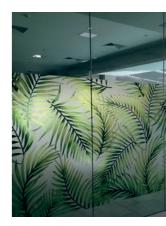

# **Glass Vinyl Signage**

**Frosted** glass vinyl film, or frosted vinyl signage on glass, provides privacy and endless stunning design options all at once. Our custom frosted glass vinyl graphics simulate the effect of etched glass, which allows some light of sunny Malta to get through whilst being opaque enough to provide privacy for conference rooms or other sensitive areas. The options are endless – you can put a simple frosted glass vinyl logo on your door, use a frosted window signage as privacy film or even cover an entire conference glass wall for a brilliant frosted effect. We also create glass vinyl stickers for your offices or home and shower door decals for shower rooms. These can be any designs, be it ready-made patterns or custom glass decals.