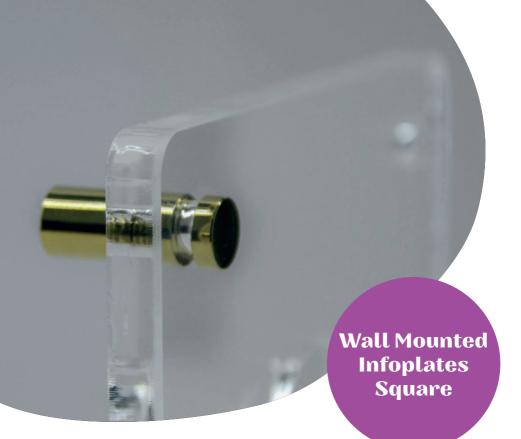

#### U Fabric Wall, LED Fabric Wall available in: 275 x 230 cm

Straight Walls available in: 250x235, 300x335, 400x235, 500x235, 600x235 cm

Pop-up Walls available in: 275x236 cm

Pop-up Walls

Imagine your branding on these high quality transparent acrylic signs, they offer a multi purpose solution that can be used for wayfinding solutions or as a format for displaying information or pricing. The signs are made from high quality cast acrylic and are available in a wide range of sizes and thicknesses. They are cut using state of the art laser cutting which ensures exact processing and polished edges. Customized sizes are available on demand.

Great for:

- Directional Signs
- Departmental Signs
- Promotional Signs
- Directories
- Menus
- Corporate Signage