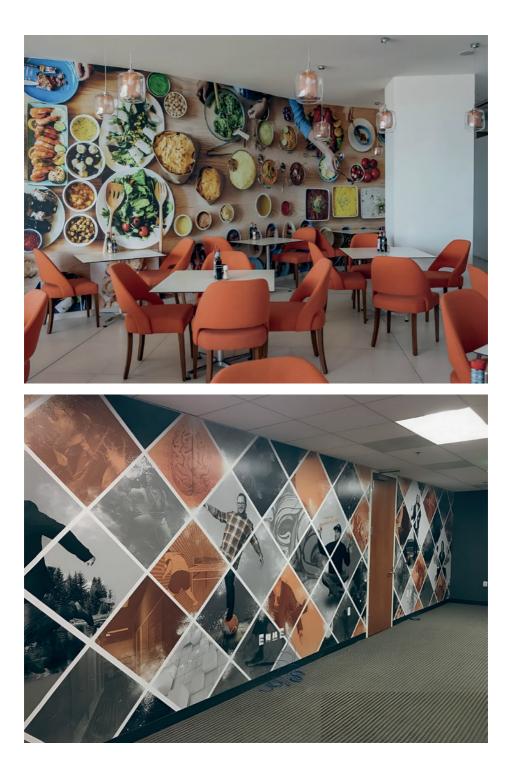

# Walls

Wallpaper turns blank walls into marketing space with color, logos or images. Wall paper is ideal in offices, reception and boardrooms. Corporate reception signs give the first impression of your business so the signage should reflect your brand. Order wallpaper of any kind at Linka, a wall paper provider in Malta.

# Wall Covering

If you are looking for a wallpaper shop in Malta, look no further than Linka. We digitally print images onto all sizes of wall covering material from a selection of thousands of licensed images. A vast selection of wall paper images is available for one to choose from, or one can opt for a custom-made artwork.

We can also transform own photos or artworks into a mural, or you can let our team of design professionals create an exclusive design of wall paper for you. We can create what you can imagine on regular wallpaper and textured wallpaper. Different PVC free print Medias provide textures like Linen Texture, Grated and Embossed finished can provide a feel and stunning look.