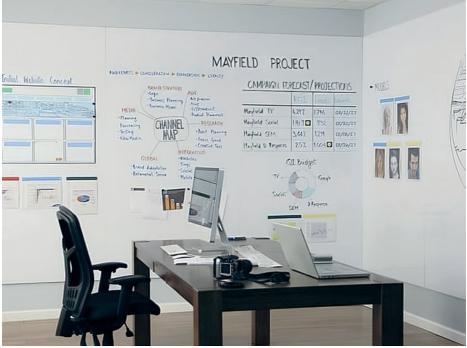

# Magnetic & Re-Writable

#### **RE-writable Front Magnetic White Boards**

Re-writable self-adhesive front magnetic film is ideal for schools, offices and playgroups. This line includes projectable products for dynamic lessons and conference presentations.

New ideas and different materials combined together can create multifunction, re-writable boards, where you can play with the magnetic and rewritable features on an entire wall set up or space.