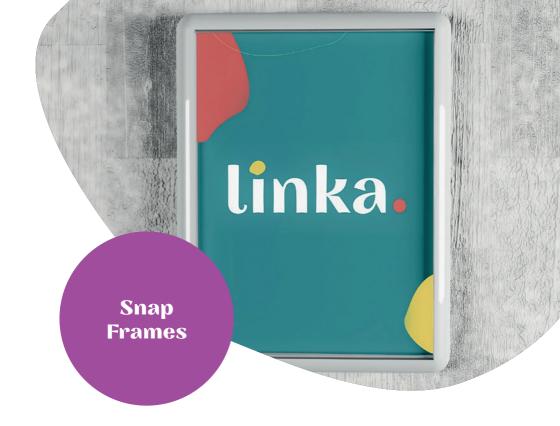

Aluminum snap frames remain on the wall and allow you to change your display in a heartbeat. Our aluminum snap frames are manufactured from anodized aluminum, with corners cut at 45 degrees and comes complete with a thick anti-reflective film. Snap Frames are available in A1, A2, A3 and A4 sizes