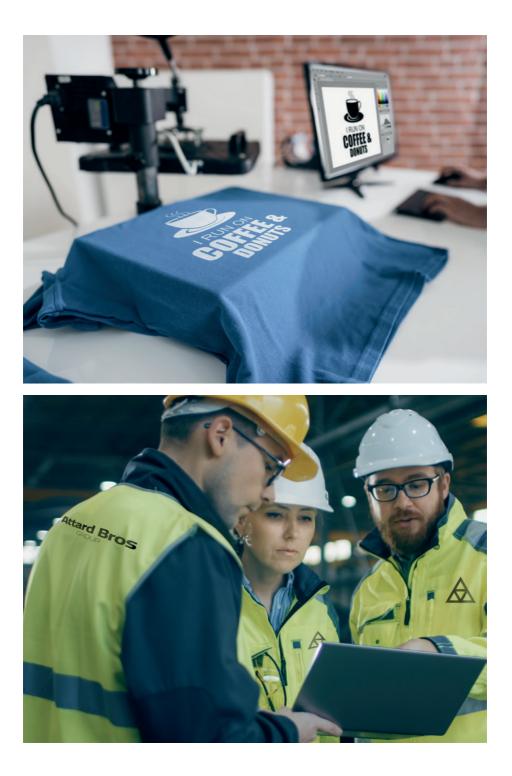

# **Clothing & Uniforms**

Let your company Brand name be heard with custom printed clothing and stand out of the crowd. Whatever the occasion or need, we've got you covered.

ST3000 Soft single jersey **Polo shirt for men**, whit a pleasing piqué look, rib collar and two horn look buttons. Available in: White, Black, Navy Blue, Scarlet Red, Grey Sizes: Small, Medium, Large, X large 100% Ring-spun cotton – Single Jersey GYH: 85% Cotton, 15% Viscose Tubular Fabric – Taped shoulder to shoulder Washable at 40 C

Ladies T Shirts ST2600 **Classic T Shirts for women**, without side seams, Made of durable single jersey cotton. Available in: White, Black, Navy Blue, Scarlet Red, Grey Sizes: Small, Medium, Large, X large 100% Ring-spun cotton – Single Jersey GYH: 85% Cotton, 15% Viscose Side Seams – Neck tape Washable at 40 C

Men's T Shirts ST2000 **Classic T Shirts for men**, without side seams, Made of durable single jersey cotton. Available in: White, Black, Navy Blue, Scarlet Red, Grey Sizes: Small, Medium, Large, X large 100% Ring-spun cotton – Single Jersey GYH: 85% Cotton, 15% Viscose Tubular Fabric – Taped shoulder to shoulder Washable at 40 C

Other colors and designs like Aprons, High-Visibility Clothing, Caps & Sweaters

Stickers can be used on stationery and packaging to provide information or draw attention to your product. They can stick on any surface and come in whatever size and shape you require.