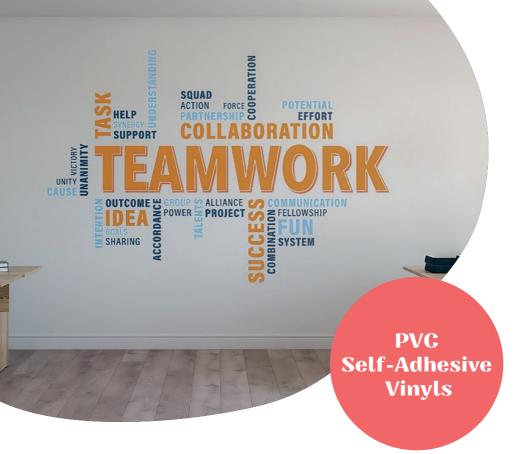

Wide format digital print onto self-adhesive vinyl has all manner of applications. From being applied over existing signage to internal wallpaper. They are perfect for both indoor and outdoor graphics displays, featuring excellent outdoor durability, including a top layer of lamination. Stunning printing performance is obtained by using the best possible materials, good dimensional stability and weather resistant.

#### We offer the following materials:

- Soft -PVC
- Monomeric
- White Glossy
- Permanent
- Clear adhesive
- Grey Back (Blackout)
- Sign Cut

Large canvas prints create a marvelous visual impact; making it a fantastic focal point for any room, from residential homes, up to hotels, commercial premises, corporate offices, etc.