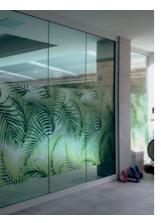

# **Glass Vinyl Signage**

**Frosted** glass vinyl film, or frosted vinyl signage on glass, provides privacy and endless stunning design options all at once. Our custom frosted glass vinyl graphics simulate the effect of etched glass, which allows some light of sunny Malta to get through whilst being opaque enough to provide privacy for conference rooms or other sensitive areas. The options are endless – you can put a simple frosted glass vinyl logo on your door, use a frosted window signage as privacy film or even cover an entire conference glass wall for a brilliant frosted effect. We also create glass vinyl stickers for your offices or home and shower door decals for shower rooms. These can be any designs, be it ready-made patterns or custom glass decals.