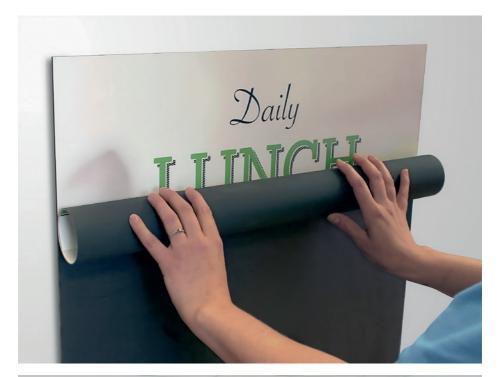

# THE MANZO

Roast beef, gouda, roasted russet potatoes, sweet potatoes, fresh kale, shallots, balsamic pnions, and homemade horseradish sauce.

Menu Boards and Light Boxes

**Magnetic Menu Boards** – Standard Size or Customized solutions in a different array of finishes including a magnetic backing can be fixed directly on to the wall. Customized offers, different menus or any promotional materials can be changed easily using our magnetic printable receptive material.

**Framed Light Boxes** – Standard Size light box frame solutions available in a different array of finishes. This light box has a Front Clear acrylic and backlit front printed material lit with LED Modules from the back. Ideal for Menus and promotional marketing messages.