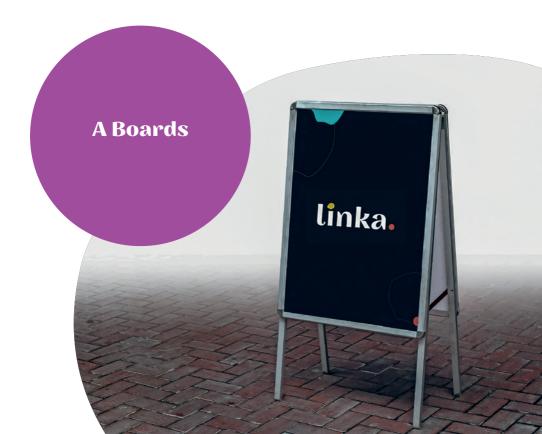

Our pavement signs are a fantastic tool to get you noticed: they create a high impact visual street advertising, so that passersby can't miss them!

Whether it is to promote new products and offers, advertise a sale or let the public know you are open, they are an extremely effective marketing tool and provide excellent value for money. A-boards are transportable, so they can be used to suit your needs or stored and locked away when required.

Pavement boards with a water-filled base for extra stability in all weather conditions are also available. Customized solutions are also available.