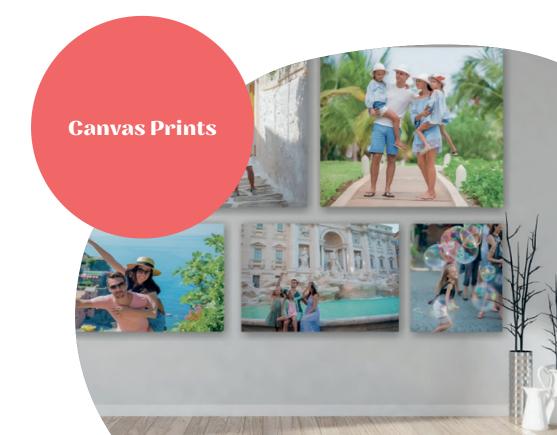

#### We offer the following materials:

- Soft -PVC
- Monomeric
- White Glossy
- Permanent
- Clear adhesive
- Grey Back (Blackout)
- Sign Cut

Large canvas prints create a marvelous visual impact; making it a fantastic focal point for any room, from residential homes, up to hotels, commercial premises, corporate offices, etc.

Canvas prints can be made from your hi-res pictures or from images sourced through our unique image archive of thousands of fine art images and photos.

Canvas prints are printed using the latest 12 inks technology printers. The permanence of the inks in combination with a UV laminate gives consistent results every time. After printing, the prints are stretched and wrapped around a wooden pine frame.