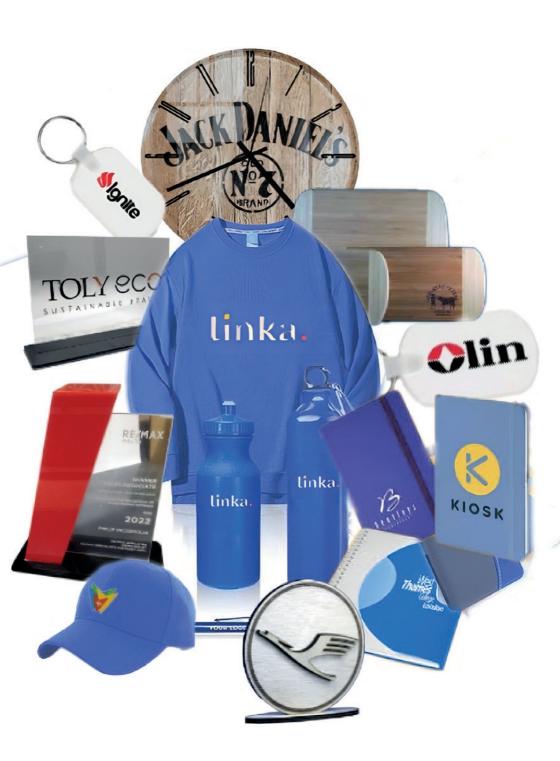

## **Promotional Material**

Promote your products and services in a very effective way with promotional materials of any kind. Linka, a promotional materials provider in Malta, offers a variety of services to meet your requirements and helps you reach your success.

Other colors and designs like Aprons, High-Visibility Clothing, Caps & Sweaters

Stickers can be used on stationery and packaging to provide information or draw attention to your product. They can stick on any surface and come in whatever size and shape you require.

Turn your logo or design into a fresh giveaway or even an easy-to-use sticker you can use on mail, packaging and more.

Premium Materials | Die-Cut or Kiss-Cut | Custom Shapes | No Minimum Amount | Easy to Peal