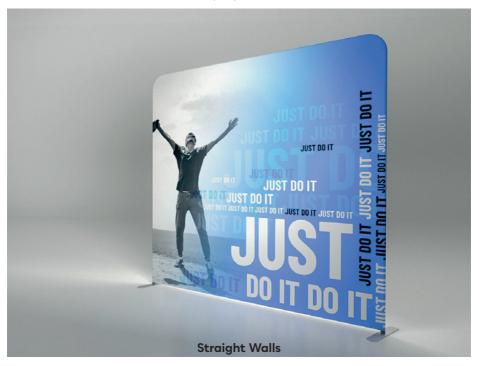

#### U Fabric Wall, LED Fabric Wall available in: 275 x 230 cm

Straight Walls available in: 250x235, 300x335, 400x235, 500x235, 600x235 cm

Pop-up Walls available in: 275x236 cm

Pop-up Walls

Imagine your branding on these high quality transparent acrylic signs, they offer a multi purpose solution that can be used for wayfinding solutions or as a format for displaying information or pricing. The signs are made from high quality cast acrylic and are available in a wide range of sizes and thicknesses. They are cut using state of the art laser cutting which ensures exact processing and polished edges. Customized sizes are available on demand.