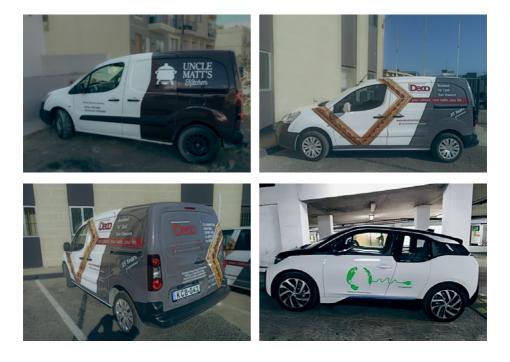

# Vehicles

Use your vehicles to advertise your business, products and services. Our car wrapping is ready to apply to windows or panels. Alternatively if you want non-permanent options try out custom made magnetic signs. Make the most of your rear windows with one way vision. This allows visibility from inside your vehicle while advertising your brand whilst driving around. Using Full cast Materials to one way vision these moving Billboards reflect your Brand.